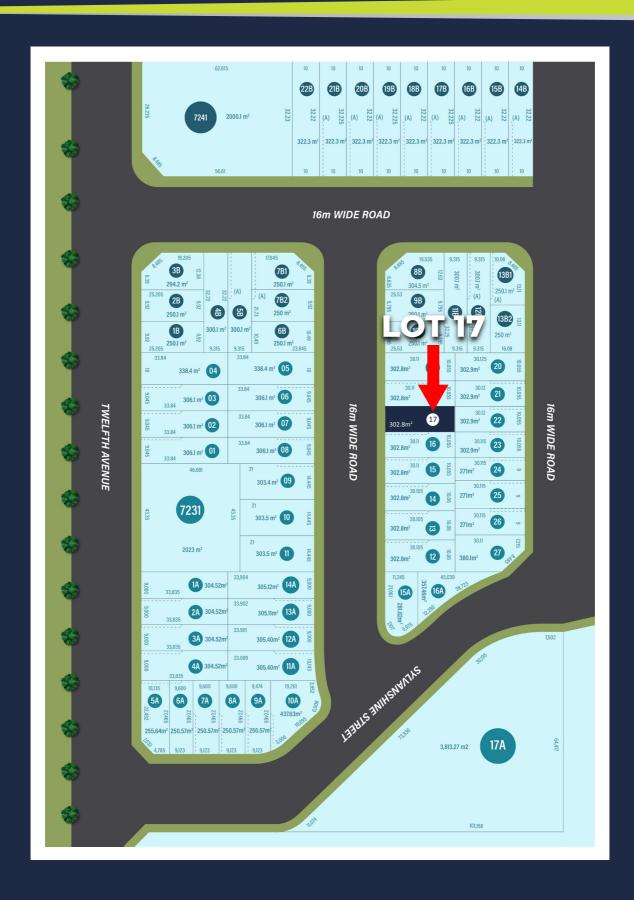

### **Austral**

**LOT 17 AUSTRAL** 

HOUSE AREA: 204.6m<sup>2</sup> LAND SIZE: 302.8m<sup>2</sup>

4