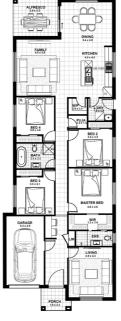

### **Austral**

**LOT 17 AUSTRAL** 

HOUSE AREA: 204.6m<sup>2</sup> LAND SIZE: 302.8m<sup>2</sup>

4