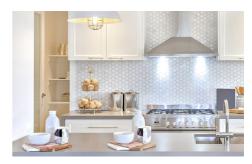

#### **INCLUSIONS:**

- 40mm Quantum Quartz Stone Benchtops
   From Standard Range
- Freestanding Dishwasher (DW60FC2X1)
- Fridge Provinsion with Water Connection
   And Overhead Cupboard
- Clipsal LED Ceiling Down Lights
   Throughout The House (Up To 50)
- Deluxe Free Standing Bathtub Up To
   1700mm Length (Main Bathroom Only)
- Colour Concrete Driveway
- Solid Timber Frame With Full Glass To Pantry