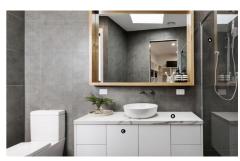

#### **INCLUSIONS:**

- 40mm Quantum Quartz Stone Benchtops
   From Standard Range
- Freestanding Dishwasher (DW60FC2X1)
- Fridge Provinsion with Water Connection
   And Overhead Cupboard
- Clipsal LED Ceiling Down Lights
   Throughout The House (Up To 50)
- Deluxe Free Standing Bathtub Up To
   1700mm Length (Main Bathroom Only)
- Colour Concrete Driveway
- Solid Timber Frame With Full Glass To Pantry