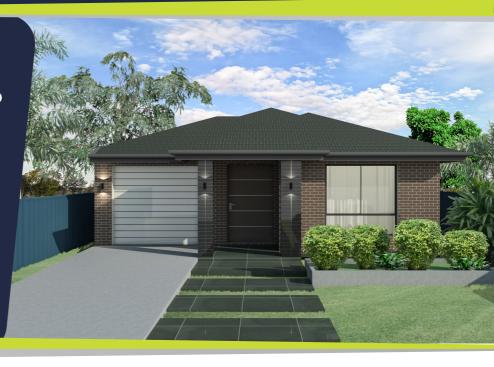

### **Austral**

**LOT 17 AUSTRAL** 

HOUSE AREA: 204.6m<sup>2</sup> LAND SIZE: 302.8m<sup>2</sup>

4