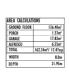

### **Austral**

**LOT 6 AUSTRAL** 

**HOUSE AREA:** 152.80m<sup>2</sup> 306.1m<sup>2</sup> **LAND SIZE:** 