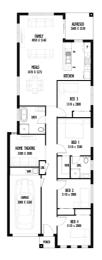

### **Austral**

**LOT 6 AUSTRAL** 

**HOUSE AREA:** 152.80m<sup>2</sup> 306.1m<sup>2</sup> **LAND SIZE:** 