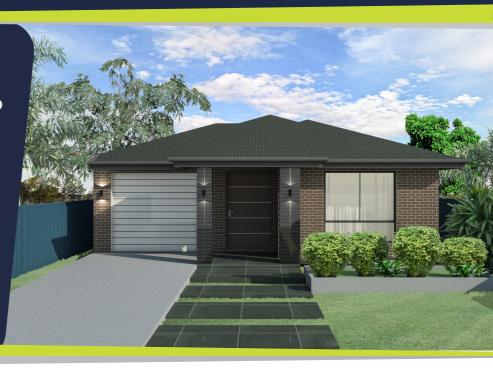

### **Austral**

**LOT 6 AUSTRAL** 

**HOUSE AREA:** 152.80m<sup>2</sup> 306.1m<sup>2</sup> **LAND SIZE:** 

#### **INCLUSIONS:**

- 40mm Quantum Quartz Stone Benchtops From Standard Range
- Freestanding Dishwasher (DW60FC2X1)
- Fridge Provinsion with Water Connection And Overhead Cupboard
- Clipsal LED Ceiling Down Lights Throughout The House (Up To 50)
- Deluxe Free Standing Bathtub Up To 1700mm Length (Main Bathroom Only)
- Colour Concrete Driveway
- Solid Timber Frame With Full Glass To Pantry