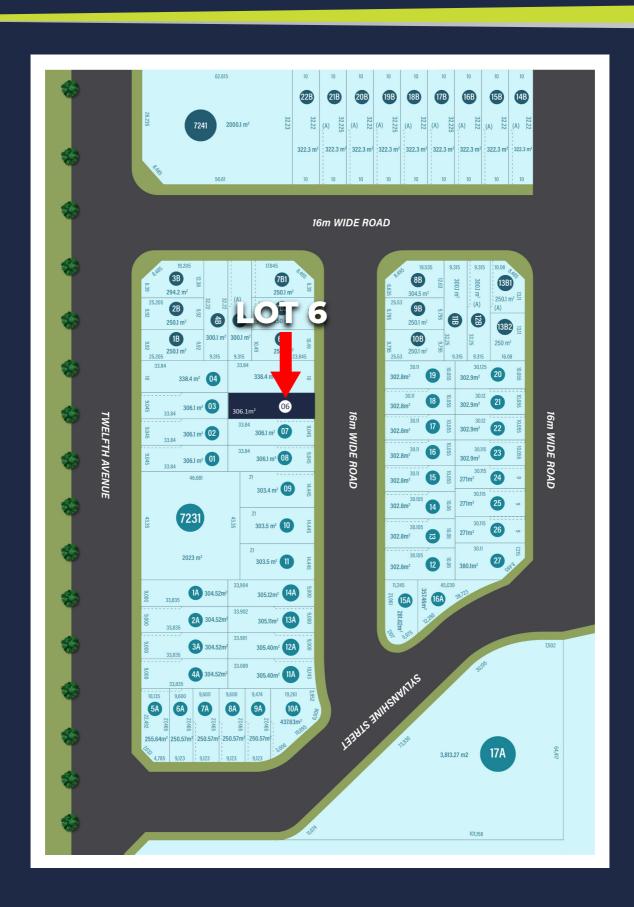

### **Austral**

**LOT 6 AUSTRAL** 

**HOUSE AREA:** 152.80m<sup>2</sup> 306.1m<sup>2</sup> **LAND SIZE:** 