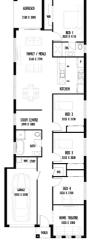

### **Austral**

**LOT 6 AUSTRAL** 

**HOUSE AREA:** 152.80m<sup>2</sup> 306.1m<sup>2</sup> **LAND SIZE:** 